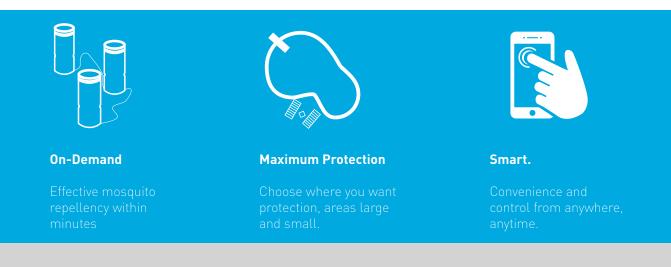

## LIV PROVIDES SUPERIOR MOSQUITO PROTECTION:

**Installed & On-Demand** System creates zones protection at the touch of a button.

Highly Effective & Fast Acting Advanced repellent formulation provides consistent and powerful mosquito protection. **People & Pet Friendly** 