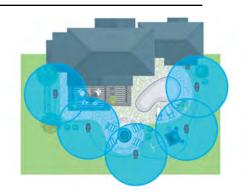

## MAXIMUM PROTECTION. WHERE YOU NEED IT THE MOST.

## Configurable for any outdoor space

Expand up to 6 repellers per system Each repeller provides a 20ft zone of protection Pair multiple systems for customized zone control Made of die-cast aluminum for year after year reliability