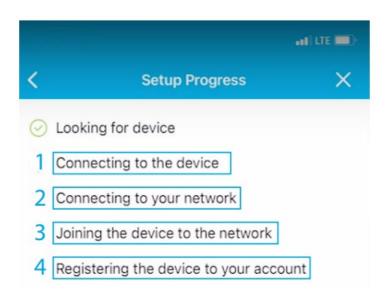

## **Troubleshooting LIV App Onboarding Failures**

- 1. If the device fails at this step, try to get closer to the Wi-Fi router and try again. If it continuously fails at this step, it may be a faulty Hub.
- 2. When a device fails at this step, it traditionally means the Wi-Fi network is not a 2.4 GHz network or it may not be enabled.
- 3. If continuously failing at this step, it is suggested to do a Wi-Fi speed test as the connection may not be suitable for LIV or any other smart home device.
- 4. Contact Thermacell Support and they will help get the customer registered manually if it continues to fail here after multiple attempts.